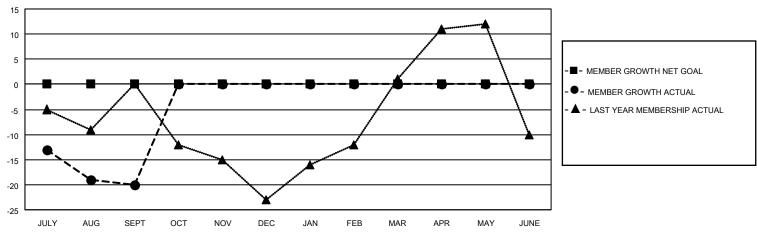

## GOALS AND ACTUAL MEMBERS CUMULATIVE

| DROPPED CLUBS: 1 |    | 9 CLUBS OF 29 ADDED 1 OR<br>MORE NEW MEMBERS | GENDER DISTRIBUTION            |              |  |
|------------------|----|----------------------------------------------|--------------------------------|--------------|--|
|                  |    | MONE NEW MEMBERS                             | MALE                           | 433 (59.40%) |  |
|                  |    |                                              | FEMALE 295 (40.47%)            |              |  |
| DROPPED MEMBERS  |    |                                              | NON BINARY                     | 1 (0.14%)    |  |
|                  |    |                                              | PREFER NOT TO ANSWER 0 (0.00%) |              |  |
| DECEASED         | 5  |                                              |                                | ·            |  |
| CLUB CANCELLED   | 16 | CLICK HERE FOR CUMULATIVE                    | TOTAL FAMILY UNIT MEMBERS      | 3 212        |  |
| OTHER            | 16 | MEMBERSHIP DATA                              |                                |              |  |
| TOTAL            | 37 |                                              | FAMILY MEMBERS PAYING HA       | LF DUES 107  |  |
|                  |    |                                              |                                |              |  |